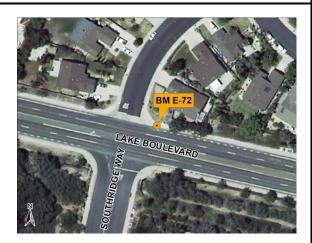

## **Location:**

SET BRASS DISC STAMPED "COS BM E-72" ON TOP OF CATCH BASIN AT BCR ON LAKE BLVD. AND CHAUNCHY ROAD.